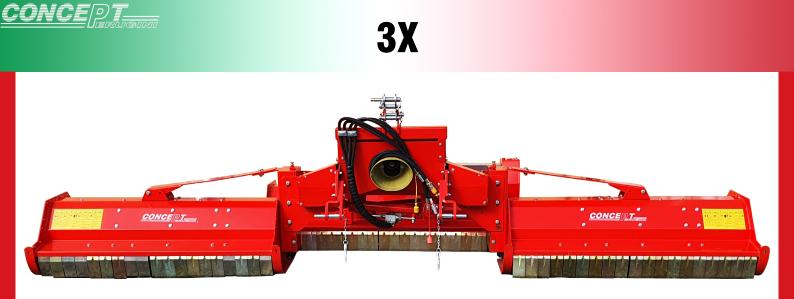

The **3X** is the most versatile multi functioning flail mower designed for the smaller tractor. Consisting of 3 independent cutting units the **3X** is a butterfly flail mower reduced in size ideal for landscaping and maintenance work on big estates, green belts and parks. The units are engineered around the headstock structure in such a way that the 2 side units are hydraulically controlled and independently driven so that one unit can be upright at 90° cutting hedgerows whilst the other units can be mowing behind the tractor. The central unit can be either attached to the rear of the headstock or if preferred set on the front PTO of the tractor.