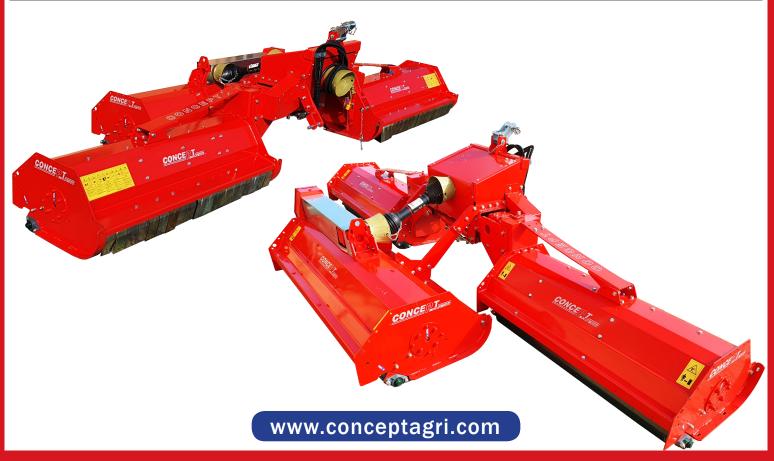

The **3X** is the most versatile multi functioning flail mower designed for the smaller tractor. Consisting of 3 independent cutting units the **3X** is a butterfly flail mower reduced in size ideal for landscaping and maintenance work on big estates, green belts and parks. The units are engineered around the headstock structure in such a way that the 2 side units are hydraulically controlled and independently driven so that one unit can be upright at 90° cutting hedgerows whilst the other units can be mowing behind the tractor. The central unit can be either attached to the rear of the headstock or if preferred set on the front PTO of the tractor.