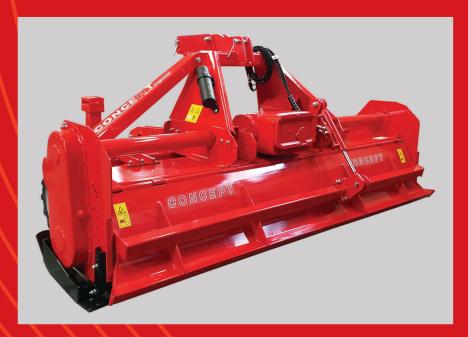

## SF BIO

The SF BIO is the clean mechanical solution for the elimination of weeds and

crop residue without the use of chemical herbicides. The front twin wheels allow to set a precise and uniform working depth between **0 – 9 cm**. The limited working depth prevents both compaction and soil erosion whilst creating the ideal seedbed.

The standard rotor speed at 1000 PTO is 340 rpm, this combined with L shaped blades and the hyrdaulic rear tailgate guarantees both a completely biological method of crop residue destruction and redistribution of the organical mass creating a layer of compost for the subsequent seeding.