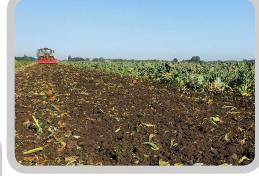

## SF BIO

The SF BIO is the clean mechanical solution for the elimination of weeds and

crop residue without the use of chemical herbicides. The front twin wheels allow to set a precise and uniform working depth between **0 – 9 cm**. The limited working depth prevents both compaction and soil erosion whilst creating the ideal seedbed.

The standard rotor speed at 1000 PTO is 340 rpm, this combined with L shaped blades and the hyrdaulic rear tailgate guarantees both a completely biological method of crop residue destruction and redistribution of the organical mass creating a layer of compost for the subsequent seeding.