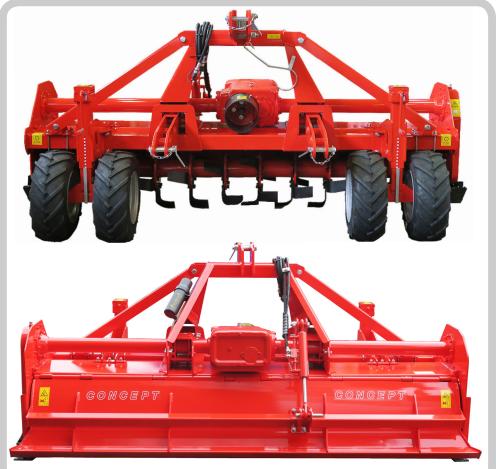

## SF BIO

The SF BIO is the clean mechanical solution for the elimination of weeds and

crop residue without the use of chemical herbicides. The front twin wheels allow to set a precise and uniform working depth between **0 – 9 cm**. The limited working depth prevents both compaction and soil erosion whilst creating the ideal seedbed.

The standard rotor speed at 1000 PTO is 340 rpm, this combined with L shaped blades and the hyrdaulic rear tailgate guarantees both a completely biological method of crop residue destruction and redistribution of the organical mass creating a layer of compost for the subsequent seeding.