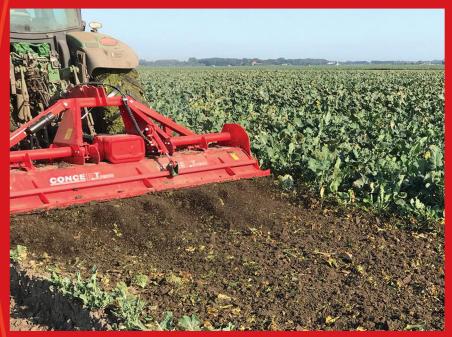

## SF BIO

The SF BIO is the clean mechanical solution for the elimination of weeds and

crop residue without the use of chemical herbicides. The front twin wheels allow to set a precise and uniform working depth between **0 – 9 cm**. The limited working depth prevents both compaction and soil erosion whilst creating the ideal seedbed.

The standard rotor speed at 1000 PTO is 340 rpm, this combined with L shaped blades and the hyrdaulic rear tailgate guarantees both a completely biological method of crop residue destruction and redistribution of the organical mass creating a layer of compost for the subsequent seeding.