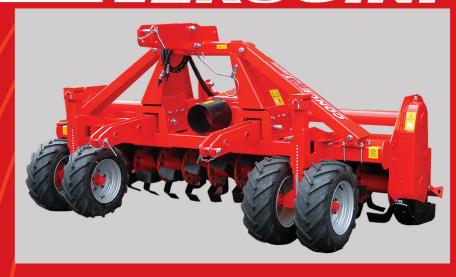

## SF BIO

The SF BIO is the clean mechanical solution for the elimination of weeds and

crop residue without the use of chemical herbicides. The front twin wheels allow to set a precise and uniform working depth between **0 – 9 cm**. The limited working depth prevents both compaction and soil erosion whilst creating the ideal seedbed.

The standard rotor speed at 1000 PTO is 340 rpm, this combined with L shaped blades and the hyrdaulic rear tailgate guarantees both a completely biological method of crop residue destruction and redistribution of the organical mass creating a layer of compost for the subsequent seeding.